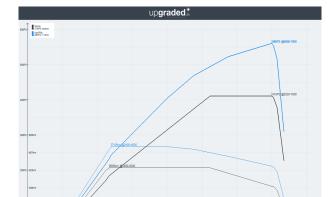

#### electronical Software-Upgrade

|                | stock                                 | optimized                                 |
|----------------|---------------------------------------|-------------------------------------------|
| Capacity       | 2979 сс                               |                                           |
| Power          | 302 kW / 410 HP<br>at 6500-7000 U/min | 412 kW / 560 HP<br>at 5230-7000 U/min     |
| Torque         | 550 Nm<br>at 2350-5230 U/min          | 710 Nm<br>at 2400-4000 U/min              |
| Accelleration  |                                       | ca0,66 sec. 0-100km/h*                    |
| Consumption    | 9.9 l/100km*                          | ca. 8.3 l/100km*<br>up to -16,1% possible |
| Emission CO2   | ca. 230g /100km*                      | ca. 193g /100km*<br>up to -37g possible   |
| VMAX           | 250 km/h                              | unlimited                                 |
| Manufacturer   |                                       | upchip<br>(high performance chiptuning)   |
| Kind of tuning |                                       | map-optimization<br>(Softwaretuning)      |